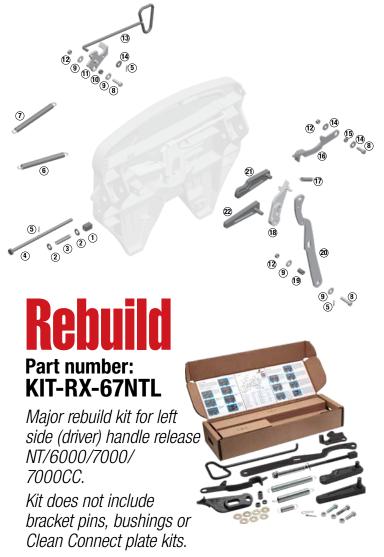

## **Rebuild Kit for:**

6000 (SLTPL6000), 7000 (SLTPL7000), 7000 Clean Connect (SLTPL7000CC), NT (SLTPLUNT)

- All repair kits combined into one to save you time and money ... includes all numbered parts above
- Parts are arranged in the sequence for easy installation
- Complete instructions and link to video
- Reduce inventory
- Keep all the benefits of No-Slack® technology