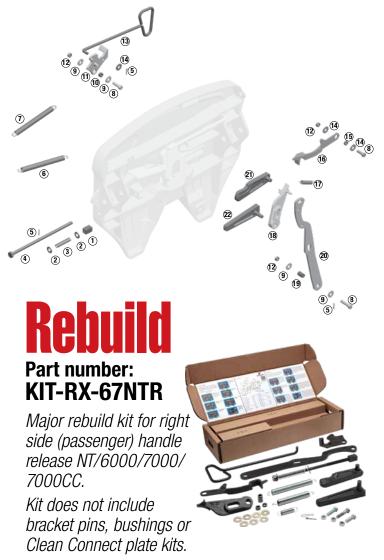

## **Rebuild Kit for:**

6000 (SRTPL6000), 7000 (SRTPL7000), 7000 Clean Connect (SRTPL7000CC)

- All repair kits combined into one to save you time and money ... includes all numbered parts above
- Parts are arranged in the sequence for easy installation
- Complete instructions and link to video
- Reduce inventory
- Keep all the benefits of No-Slack® technology