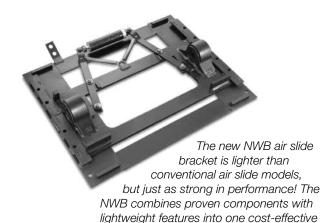

---|-----------------|---------|
| SL6NWB675012 |                       | 12"             | 387 lbs |
| SL6NWB675016 | 6-3/4"                | 16"             | 395 lbs |
| SL6NWB675024 |                       | 24"             | 406 lbs |
| SL6NWB775012 | 7-3/4"                | 12"             | 394 lbs |
| SL6NWB775016 |                       | 16"             | 401 lbs |
| SL6NWB775024 |                       | 24"             | 412 lbs |
| SL6NWB875012 | 8-3/4"                | 12"             | 401 lbs |
| SL6NWB875016 |                       | 16"             | 408 lbs |
| SL6NWB875024 |                       | 24"             | 419 lbs |

Typical left hand model shown in chart.

#### Options

- Right hand (replace **SL** with **SR**)
- Air actuated (replace SL with AA): add 5 lbs



product.