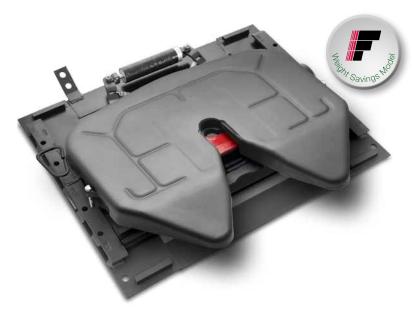

### Light Weight Air Slide Assemblies

#### Standard duty on-highway applications

#### No-Slack<sup>®</sup> II 6000 NWB Air Slide Assembly

#### Features

Smart fleet managers look for every conceivable way to cut the weight of their equipment without cutting reliability or durability. They know that every pound saved can give them a competitive advantage. Plus, it's loaded with important features that make it even more attractive to fleet and owner operator customers.

- Uses #1 selling 6000 Series top plate
- 40-70 lbs lighter than competitive slide systems
- Lightest steel slide system available helps fleets offset heavy emission system components
- Improved fuel economy and low up-charge make the NWB very attractive to weight-sensitive, cost-conscious fleets