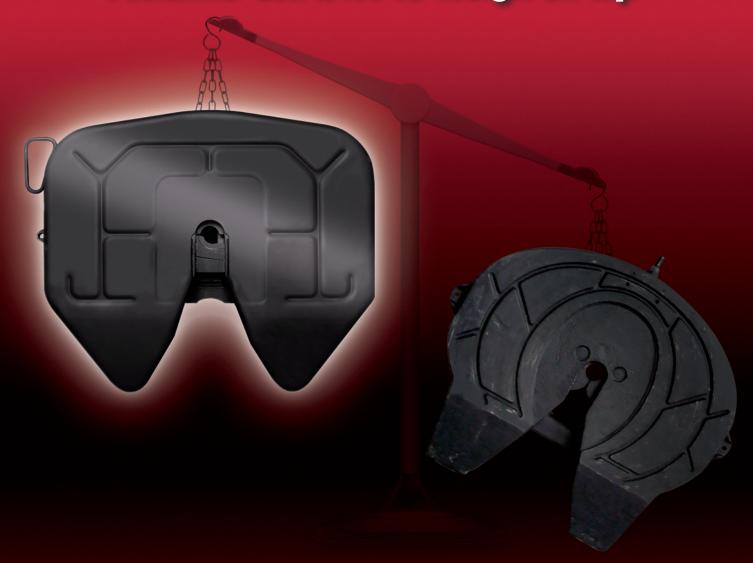

## When you weigh everything Fontaine Ultra NT is weigh on top

Patented No-Slack® technology eliminates fifth wheel slack automatically

www.fifthwheel.com · 800-874-9780

## Fontaine® Ultra NT

**Light in weight...strong in performance** 

50,000 lb vertical load 150,000 lb drawbar pull rating

Rated for on-highway use only, including tankers

- Patented No-Slack® design automatically resets the lock to accommodate wear
  - Switch from trailer to trailer hassle-free
  - Reduces shock inputs into the frame when braking and accelerating
  - Improves driver comfort
  - Reduces driver complaints
  - Extends service life of other components
- When you see this data plate you know it is the genuine Fontaine Ultra NT

- Weight savings of up to 50 lbs or more over competitive products—helps fleets offset heavy 2010 emission system components
- Patented safety trigger eliminates high-hitching
  - Reduces driver frustration
  - Reduces tractor, trailer and tire damage
  - Saves expensive wrecker and clean up bills
- Easy coupling force-only 30 lbs!
  - Less wear and tear on the kingpin
  - Extends service life of drivetrain components
- Pull handle is the easiest to operate in the industry
  - Opens easily with a simple, straight pull of the handle
  - No complicated opening sequence to remember
  - Reduces worker compensation exposure
- Improved fuel economy plus low up-charge makes the Fontaine Ultra NT very attractive to weightsensitive, cost-conscious fleets
- Optional air actuation with in-cab air release (operates only when parking brake is engaged)
- Your choice of inboard and outboard sliding mounts, or stationary mount