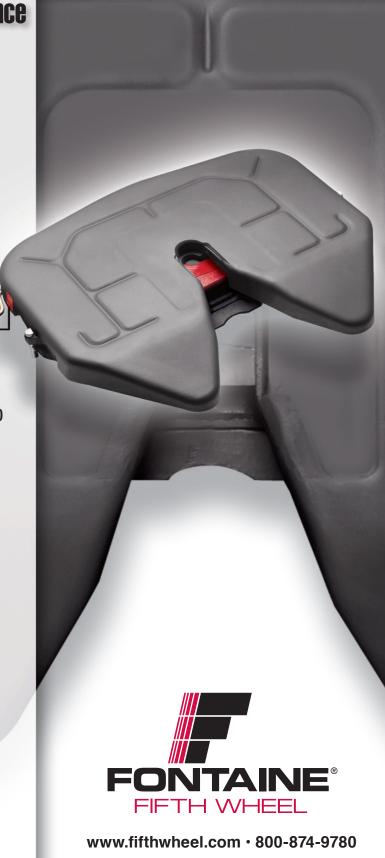

## Fontaine® Ultra NT

**Light in weight...strong in performance** 

50,000 lb vertical load 150,000 lb drawbar pull rating

Rated for on-highway use only, including tankers

- Patented No-Slack® design automatically resets the lock to accommodate wear
  - Switch from trailer to trailer hassle-free
  - Reduces shock inputs into the frame when braking and accelerating
  - Improves driver comfort
  - Reduces driver complaints
  - Extends service life of other components
- When you see this data plate you know it is the genuine Fontaine Ultra NT

- Weight savings of up to 50 lbs or more over competitive products—helps fleets offset heavy 2010 emission system components
- Patented safety trigger eliminates high-hitching
  - Reduces driver frustration
  - Reduces tractor, trailer and tire damage
  - Saves expensive wrecker and clean up bills
- Easy coupling force-only 30 lbs!
  - Less wear and tear on the kingpin
  - Extends service life of drivetrain components
- Pull handle is the easiest to operate in the industry
  - Opens easily with a simple, straight pull of the handle
  - No complicated opening sequence to remember
  - Reduces worker compensation exposure
- Improved fuel economy plus low up-charge makes the Fontaine Ultra NT very attractive to weightsensitive, cost-conscious fleets
- Optional air actuation with in-cab air release (operates only when parking brake is engaged)
- Your choice of inboard and outboard sliding mounts, or stationary mount