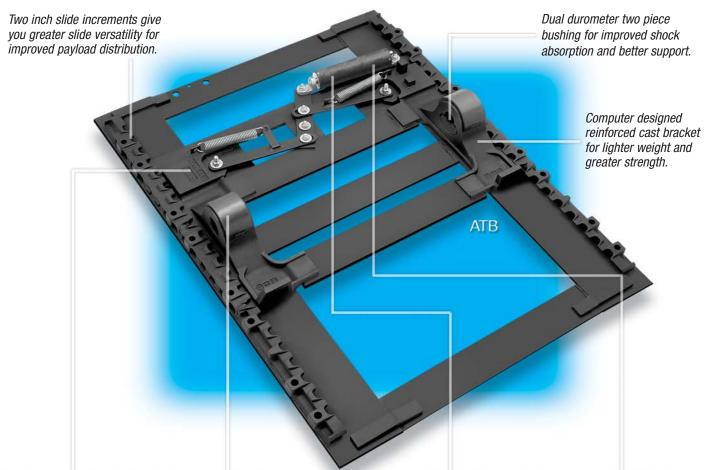

## Introducing the Fontaine® ATB/MTB Fifth Wheel Mounting Bracket

New Quad-Lock™ four point locking system increases locking surface area for greater stability and improved wear characteristics.

New greaseless bracket liner gives you consistent lubrication, reduces wear (no metal-to-metal contact) and cuts maintenance costs.

Composite air cylinder features improved sealing performance and superior corrosion resistance for longer service life.

For customers preferring a manual slide rather than an air slide, Fontaine® offers the MTB model in the same sizes as the ATB.