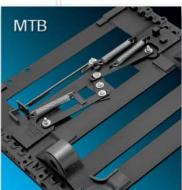

Composite air cylinder features improved sealing performance and superior corrosion resistance for longer service life.

For customers preferring a manual slide rather than an air slide, Fontaine® offers the MTB model in the same sizes as the ATB.