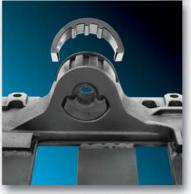

## Introducing the Fontaine® ATB/MTB Fifth Wheel Mounting Bracket

New Quad-Lock™ four point locking system increases locking surface area for greater stability and improved wear characteristics.

New greaseless bracket liner gives you consistent lubrication, reduces wear (no metal-to-metal contact) and cuts maintenance costs.