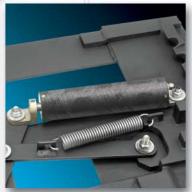

Composite air cylinder features improved sealing performance and superior corrosion resistance for longer service life.

For customers preferring a manual slide rather than an air slide, Fontaine® offers the MTB model in the same sizes as the ATB.