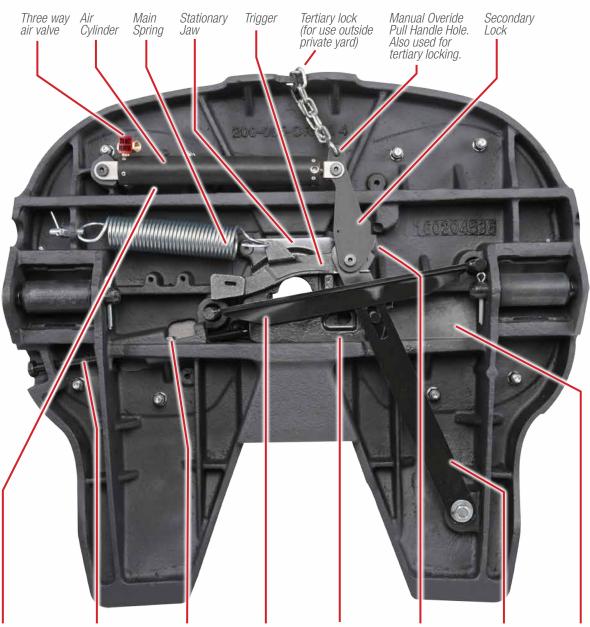

## **Product Identification – Bottom View**

Serial Number (Behind air cylinder)

Knockout rod

Knockout rod nut

Cover Plate

Locking Jaw

Torsion Spring

Operating Handle Wear Plate

Stationary Locking Jaw Jaw

Knockout rod access (under wear plate). Slot for easy knockout rod maintenance.

fifthwheel.com • 800.874.9780