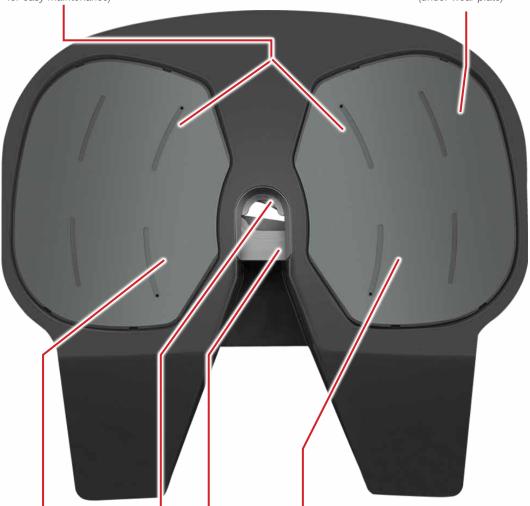

## **Product Identification – Top View**

Wear Plates (removable for easy maintenance)

Air cylinder bolt access (under wear plate)

Locking jaw access (under wear plate). Locking jaw slides in for easy maintenance.

Stationary Locking Jaw Jaw

Knockout rod access (under wear plate). Slot for easy knockout rod maintenance.

fifthwheel.com • 800.874.9780