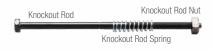

Standard Repair Time:

**Knockout Rod Kit** 

Part # ARMORKRK

Air Cylinder Kit

Standard Repair Time:

30 Minutes