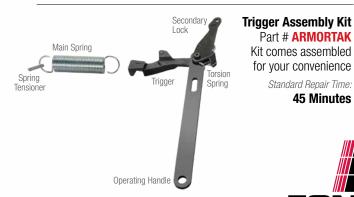

## Kit comes assembled Standard Repair Time:

Part # ARMORTAK

for your convenience

45 Minutes

fifthwheel.com • 800.874.9780