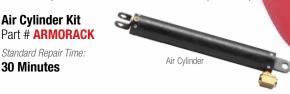

Standard Repair Time:

**Knockout Rod Kit** 

Part # ARMORKRK

Air Cylinder Kit

Standard Repair Time:

30 Minutes