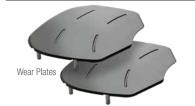

S

Faster repairs • Greater uptime • Lowest total cost of ownership

# 15 minutes vs 3 hours

The patented "top access" Armor™ design coupled with convenient turn-key repair kits cuts rebuild time to as little as **15 minutes** (compared to up to **3 hours** for the competition)



Jaw Replacement Kit Part # ARMORJRK

Standard Repair Time:

15 Minutes





#### **Stationary Jaw Kit** Part # ARMORSJK

Standard Repair Time:

1 Hour

Standard Repair Time:

**Spring Kit** 

1 Hour

30 Minutes

Part # ARMORSRK

Standard Repair Time:

**Knockout Rod Kit** 

Part # ARMORKRK

Air Cylinder Kit

Standard Repair Time:

30 Minutes





### **Cover Plate Kit**

Part # ARMORCPK

Standard Repair Time:

30 Minutes





#### **Pin and Bushing Kit** Part # ARMORPBK

Standard Repair Time:

30 Minutes









#### Wear Plate Kit Part # ARMORWPK

Standard Repair Time:

15 Minutes



1 Hour





## Kit comes assembled Standard Repair Time:

Part # ARMORTAK

for your convenience

45 Minutes



fifthwheel.com • 800.874.9780