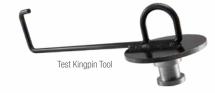

CKS

Faster repairs • Greater uptime • Lowest total cost of ownership

# 15 minutes vs 3 hours

The patented "top access" Armor™ design coupled with convenient turn-key repair kits cuts rebuild time to as little as **15 minutes** (compared to up to **3 hours** for the competition)



Jaw Replacement Kit Part # ARMORJRK

Standard Repair Time:

15 Minutes





#### **Stationary Jaw Kit** Part # ARMORSJK

Standard Repair Time:

1 Hour

Standard Repair Time:

**Spring Kit** 

1 Hour

30 Minutes

Part # ARMORSRK

Standard Repair Time:

**Knockout Rod Kit** 

Part # ARMORKRK

Air Cylinder Kit

Standard Repair Time:

30 Minutes





### **Cover Plate Kit**

Part # ARMORCPK

Standard Repair Time:

30 Minutes





#### **Pin and Bushing Kit** Part # ARMORPBK

Standard Repair Time:

30 Minutes









#### Wear Plate Kit Part # ARMORWPK

Standard Repair Time:

15 Minutes



1 Hour





## Kit comes assembled Standard Repair Time:

Part # ARMORTAK

for your convenience

45 Minutes



fifthwheel.com • 800.874.9780