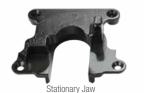

#### **Stationary Jaw Kit** Part # ARMORSJK

Standard Repair Time:

1 Hour

Standard Repair Time:

**Spring Kit** 

1 Hour

30 Minutes

Part # ARMORSRK