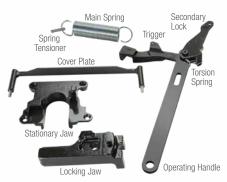

#### **Stationary Jaw Kit** Part # ARMORSJK

Standard Repair Time:

1 Hour

Standard Repair Time:

**Spring Kit** 

1 Hour

30 Minutes

Part # ARMORSRK

Standard Repair Time:

**Knockout Rod Kit** 

Part # ARMORKRK

Air Cylinder Kit

Standard Repair Time:

30 Minutes

### **Cover Plate Kit**

Part # ARMORCPK

Standard Repair Time:

30 Minutes

#### **Pin and Bushing Kit** Part # ARMORPBK

Standard Repair Time:

30 Minutes