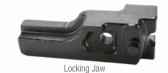

THE ONLY FIFTH WHEEL DESIGNED SPECIFICALLY FOR YARD TRUCKS

Faster repairs • Greater uptime • Lowest total cost of ownership

# 15 minutes vs 3 hours

The patented "top access" Armor™ design coupled with convenient turn-key repair kits cuts rebuild time to as little as **15 minutes** (compared to up to **3 hours** for the competition)



Jaw Replacement Kit Part # ARMORJRK

Standard Repair Time:

15 Minutes





#### **Stationary Jaw Kit** Part # ARMORSJK

Standard Repair Time:

1 Hour

Standard Repair Time:

**Spring Kit** 

1 Hour

30 Minutes

Part # ARMORSRK

Standard Repair Time:

**Knockout Rod Kit** 

Part # ARMORKRK

Air Cylinder Kit

Standard Repair Time:

30 Minutes





### **Cover Plate Kit**

Part # ARMORCPK

Standard Repair Time:

30 Minutes





#### **Pin and Bushing Kit** Part # ARMORPBK

Standard Repair Time:

30 Minutes









#### Wear Plate Kit Part # ARMORWPK

Standard Repair Time:

15 Minutes



1 Hour





## Kit comes assembled Standard Repair Time:

Part # ARMORTAK

for your convenience

45 Minutes



fifthwheel.com • 800.874.9780